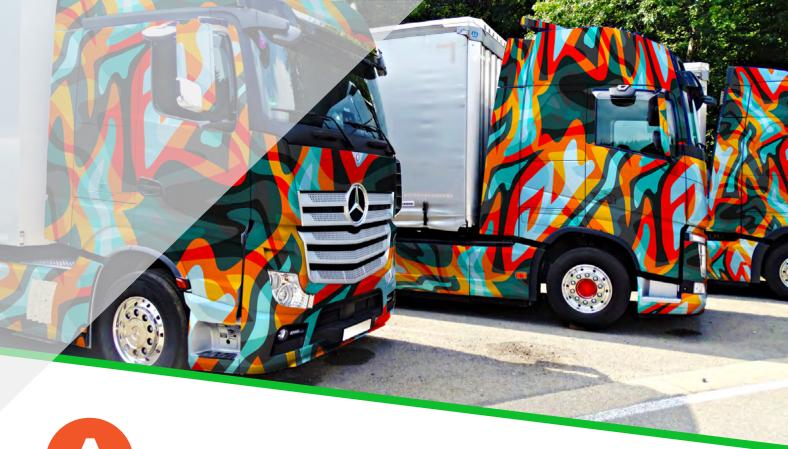

# SLX CAST WRAP + FLITE

SLX™ Cast Wrap is a premium gloss white repositionable cast film with FLITE Technology®. Designed for the single installer, this film allows for a fast wrap and superior repositionability for full and partial, vehicle and fleet applications. FLITE Technology is a lite contact system allowing graphics to float over a substrate until firm pressure is applied. It guarantees the fastest installation while ensuring long-term bond, conforming effortlessly around rivets, complex curves and deep channels. SLX Cast Wrap offers a vibrant and reliable print quality which is present across Eco-Solvent, Solvent, Latex and UV print systems.

# **Unique Features:**

- ► Lite Initial Contact with Air Egress for Superior Repositionability
- ▶ Fast Wraps with One Installer
- ▶ Vibrant and Reliable Print Quality

# **Applications:**

- ▶ Flat trucks
- ▶ Cars
- ▶ Cargo vans
- ▶ Passenger vans
- **▶** Buses
- ▶ Trains, Trams